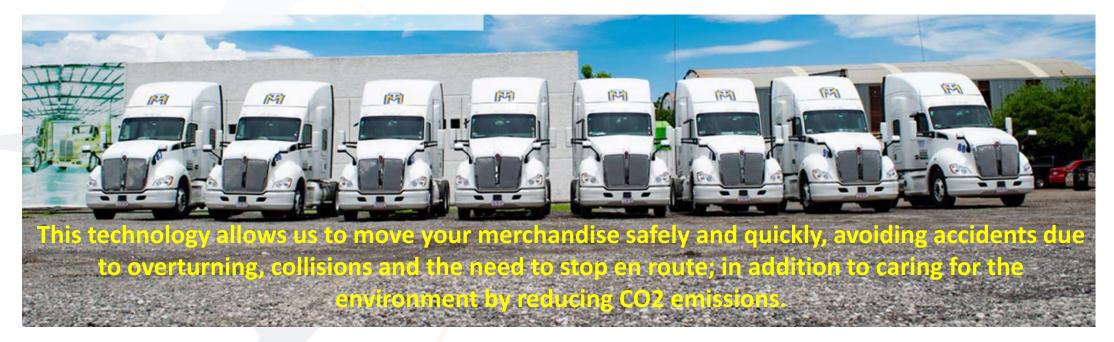

### **VANGUARD IN TECHNOLOGY AND SECURITY**

### **High tech units:**

- Automated transmission.
- Auto tire inflation system.
- Flexsim Software.
- Rollover system.
- Whitman system.
- Brake hold when unhooking.
- ABS system in the equipment.

- Dual carrier service.
- Satellite monitoring and location available 24/7, 365 days a year.
- Tracking account.
- Security measures according to the OAS international standard.
- The units circulate only on toll roads.
- Engine stop.
- Audio cabin on board.