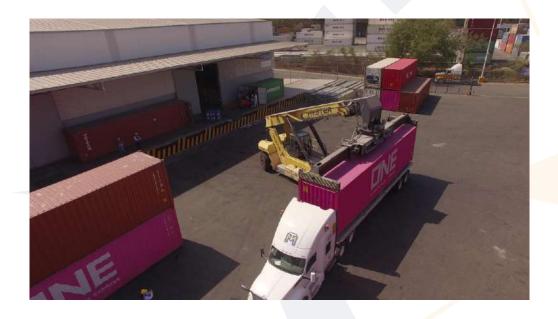

# **WAREHOUSE & EMPTY CONTAINER YARD**

ALMAN

### **FACILITIES**

- 2.5 km away from the port of Manzanillo.
- Facilities of 26 hectares, with capacity for 16 thousand TEU's.
- 12,000 m2 of covered area equipped with security systems, perimeter fence, hydraulic concrete and CCTV.
- 30,000 m2 of open-air maneuvering and storage yard.
- Connections and testing for reefers containers.

# **CARGO SERVICES**

- Transfers and storage of goods / containersPort-ALMAN-Port
- Authorized Verification Unit (UVA)
- Cross-dock
- Unstuffing/Stuffing of goods
- Distribution center
- Valeu added services (VAS)
- Integration of orders, insurance and transfer of merchandise

- VGM weighing certified by the SCT/SOLAS
- Inventory management and administration
- Oversized cargo
- Project cargo & IMO
- Heavy machinery
- Container maintenance and repair
- Inspection and special cleaning
- Specialized empty container yard