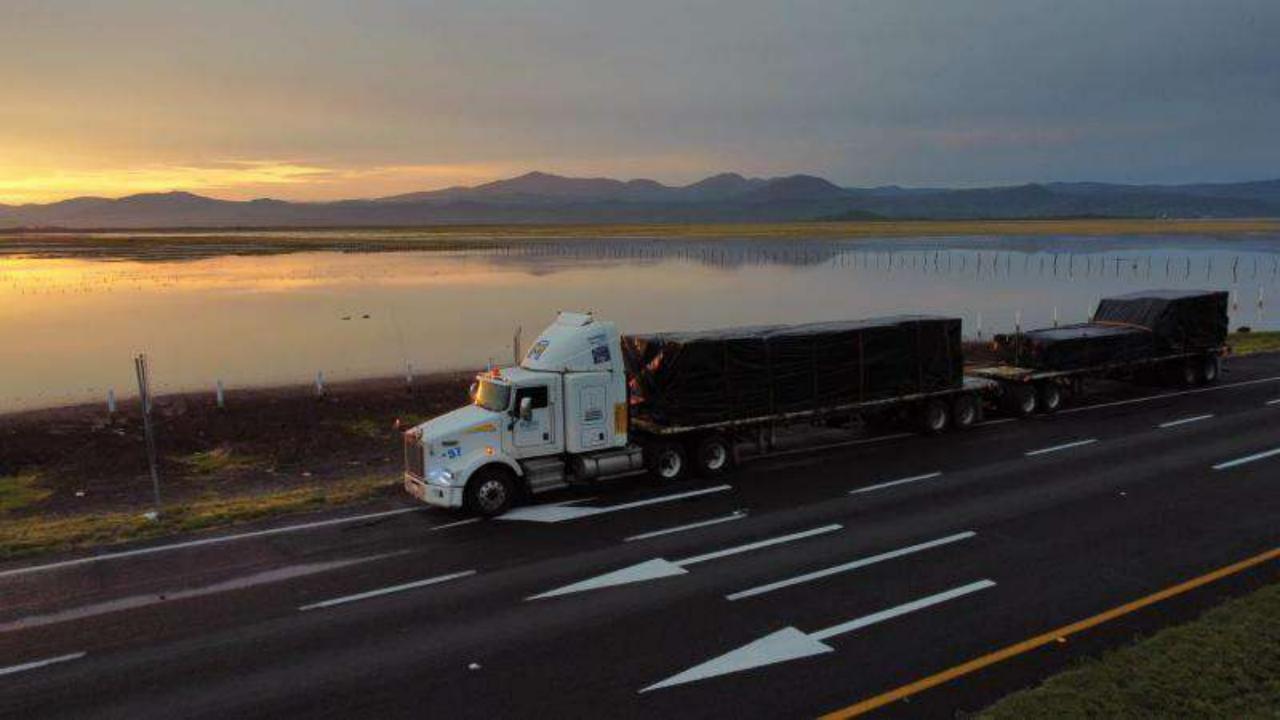

# **LOCAL & NATIONAL TRUCKING**

Transportes Manzanillo

National and local transport, lcl, containerized, oversized, HAZMAT, project cargo, break bulk cargo, flexitanks, refrigerated without generator.

- 86 Trucks (42 HAZMAT).
- 183 Flat beds (multipurpose HC).
- 48 Chassis.
- 88 Dolly (anti roll over).
- 1 Isotank carrier.
- 2 Lowboy.
- 2 Low bed.
- 2 Dry box 53".
- 1 Torton.
- 1 Rabón.