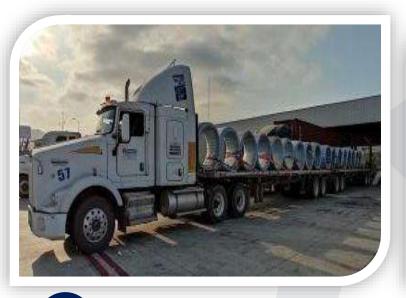

# **LOCAL & NATIONAL TRUCKING**

Transportes Manzanillo

National and local transport, lcl, containerized, oversized, HAZMAT, project cargo, break bulk cargo, flexitanks, refrigerated without generator.

- 86 Trucks (42 HAZMAT).
- 183 Flat beds (multipurpose HC).
- 48 Chassis.
- 88 Dolly (anti roll over).
- 1 Isotank carrier.
- 2 Lowboy.
- 2 Low bed.
- 2 Dry box 53".
- 1 Torton.
- 1 Rabón.

- VGM weighing certified by the SCT/SOLAS
- Inventory management and administration
- Oversized cargo
- Project cargo & IMO
- Heavy machinery
- Container maintenance and repair
- Inspection and special cleaning
- Specialized empty container yard