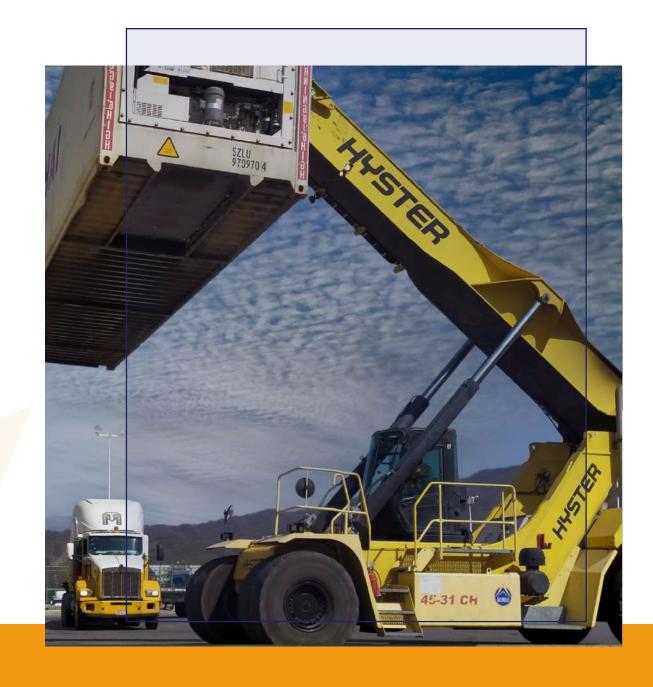

# **WAREHOUSE & EMPTY CONTAINER YARD**

ALMAN

### **FACILITIES**

- 2.5 km away from the port of Manzanillo.
- Facilities of 26 hectares, with capacity for 16 thousand TEU's.
- 12,000 m2 of covered area equipped with security systems, perimeter fence, hydraulic concrete and CCTV.
- 30,000 m2 of open-air maneuvering and storage yard.
- Connections and testing for reefers containers.