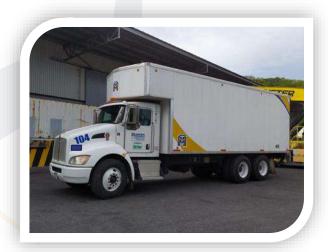

# **LOCAL & NATIONAL TRUCKING**

Transportes Manzanillo

National and local transport, lcl, containerized, oversized, HAZMAT, project cargo, break bulk cargo, flexitanks, refrigerated without generator.

- 86 Trucks (42 HAZMAT).
- 183 Flat beds (multipurpose HC).
- 48 Chassis.
- 88 Dolly (anti roll over).
- 1 Isotank carrier.
- 2 Lowboy.
- 2 Low bed.
- 2 Dry box 53".
- 1 Torton.
- 1 Rabón.