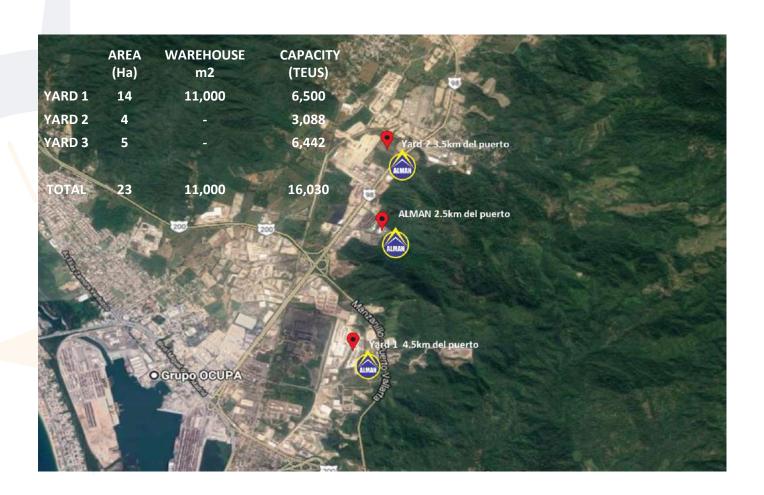

# **WAREHOUSE & EMPTY CONTAINER YARD**

ALMAN

### **FACILITIES**

- 2.5 km away from the port of Manzanillo.
- Facilities of 26 hectares, with capacity for 16 thousand TEU's.
- 12,000 m2 of covered area equipped with security systems, perimeter fence, hydraulic concrete and CCTV.
- 30,000 m2 of open-air maneuvering and storage yard.
- Connections and testing for reefers containers.