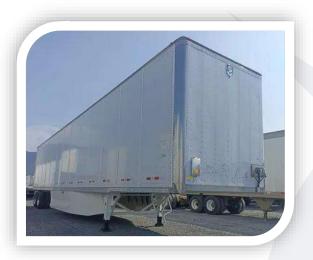

# **LOCAL & NATIONAL TRUCKING**

Transportes Manzanillo

National and local transport, lcl, containerized, oversized, HAZMAT, project cargo, break bulk cargo, flexitanks, refrigerated without generator.

- 86 Trucks (42 HAZMAT).
- 183 Flat beds (multipurpose HC).
- 48 Chassis.
- 88 Dolly (anti roll over).
- 1 Isotank carrier.
- 2 Lowboy.
- 2 Low bed.
- 2 Dry box 53".
- 1 Torton.
- 1 Rabón.

# **UNITS CAPACITY**

Lenght: 16.15 Width: 2.43 Height: 2.7

Volume: 110 m3

Maximum weight: 22 ton

**Standard pallets:** 

24 at flat

Lenght: 6.80 Width: 2.35 Height: 2.35

**Volume: 37.5** m3

Maximum weight: 15 ton

**Standard pallets:** 

12 at flat / 24 double stowage
\*Air suspension and ramp

Lenght: 5.40 Width: 2.30 Height: 2.30

**Volume:** 28.5 m3

Maximum weight: 5.2 ton

**Standard pallets:** 